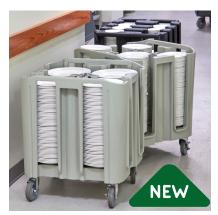

Base Racks Colors

Store your dinnerware in our new compact adjustable dish caddy (ADCSC) which hold all plate sizes up to 12" (30.5 cm)

CAMBRO U.S.A. TEL: 1(714) 848-1555 FAX: 1(714) 230-4375 international@cambro.com