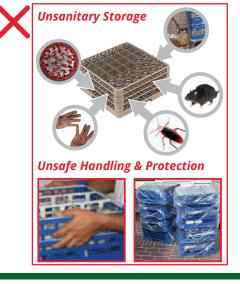

## Why The Camrack® 4-in-1 Warewashing System?

1. Efficient Washing

2. Sanitary Storage

4. Safe & Sanitary Transportation

The first thing customers look for to judge the cleanliness of a restaurant is the glassware, flatware and dinnerware. Cambro can help insure your brand with our exclusive **4 in 1 system** that will protect your glassware from the time it exits your dishwasher to when the glass is placed on the table helping keep your customers safe. No other glass rack can provide effective washing, sanitary storage, efficient inventory management and safe and sanitary transportation. Our innovative "closed wall design" will protect your glassware from dirty fingers, rodents, bugs and other contaminants that easily enter through common open wall glass racks. The benefit is clean tableware for your customers. And Camracks eliminate the need to rewash your glassware which saves on electricity, water, chemicals, labor, plastic film and helps preserve our environment.