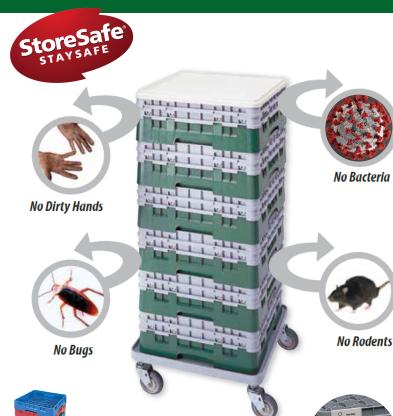

## Why The Camrack® 4-in-1 Warewashing System?

1. Efficient Washing

2. Sanitary Storage

4. Safe & Sanitary Transportation

The first thing customers look for to judge the cleanliness of a restaurant is the glassware, flatware and dinnerware. Cambro can help insure your brand with our exclusive **4 in 1 system** that will protect your glassware from the time it exits your dishwasher to when the glass is placed on the table helping keep your customers safe. No other glass rack can provide effective washing, sanitary storage, efficient inventory management and safe and sanitary transportation. Our innovative "closed wall design" will protect your glassware from dirty fingers, rodents, bugs and other contaminants that easily enter through common open wall glass racks. The benefit is clean tableware for your customers. And Camracks eliminate the need to rewash your glassware which saves on electricity, water, chemicals, labor, plastic film and helps preserve our environment.